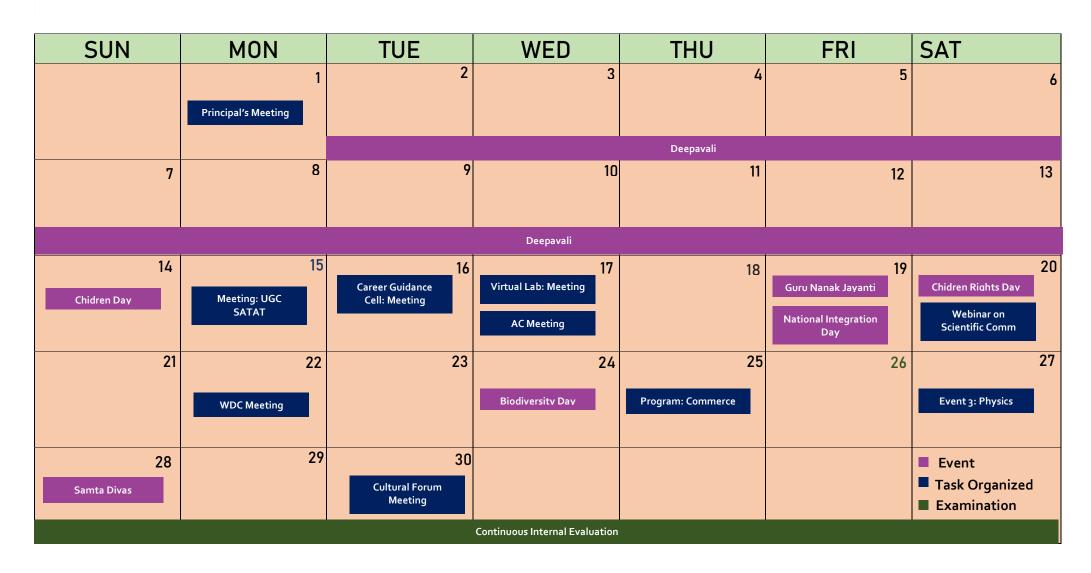

3                              |
|        |                     |                                                      | Semester End Examination |             |                      |                                 |
| 24     | 25                  | 26                                                   | 27                       | 28          | 29                   | 30                              |
| UN Day |                     |                                                      |                          |             | World Internet Day   | World Economic Day              |
|        |                     |                                                      | Semester End Examination |             |                      |                                 |



#### NOVEMBER 2021





#### DECEMBER 2021





## JANUARY 2022





## FEBRUARY 2022

| SUN                | MON                                                                          | TUE                                           | WED                  | THU                                                                  | FRI                                                      | SAT                                    |
|--------------------|------------------------------------------------------------------------------|-----------------------------------------------|----------------------|----------------------------------------------------------------------|----------------------------------------------------------|----------------------------------------|
|                    |