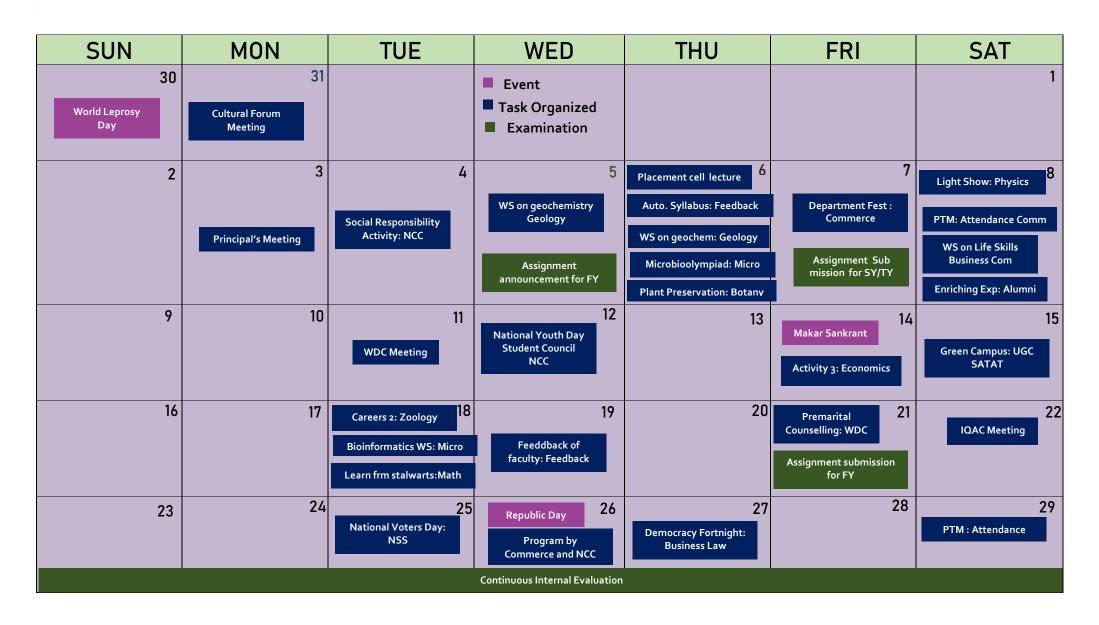

|                                                      | Semester End Examination |             |                      |                                 |
| 24     | 25                  | 26                                                   | 27                       | 28          | 29                   | 30                              |
| UN Day |                     |                                                      |                          |             | World Internet Day   | World Economic Day              |
|        |                     |                                                      | Semester End Examination |             |                      |                                 |



#### NOVEMBER 2021





#### DECEMBER 2021





## JANUARY 2022





## FEBRUARY 2022

| SUN                | MON                                                                          | TUE                                           | WED                  | THU                                                                  | FRI                                                      | SAT                                    |
|--------------------|------------------------------------------------------------------------------|-----------------------------------------------|----------------------|----------------------------------------------------------------------|----------------------------------------------------------|----------------------------------------|
|                    |