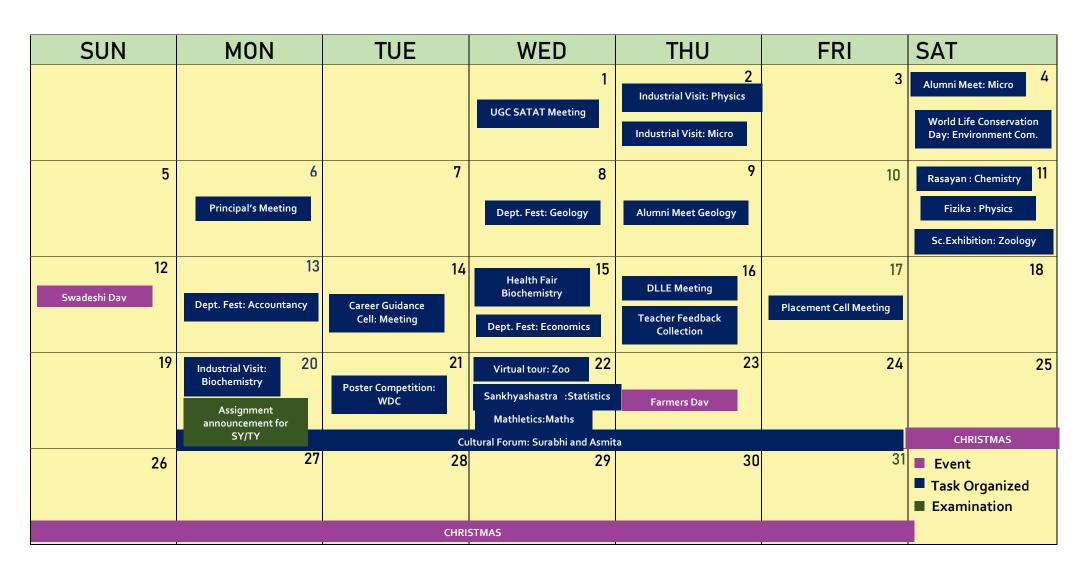

|
|        |                     |                                                      | Semester End Examination |             |                      |                                 |
| 24     | 25                  | 26                                                   | 27                       | 28          | 29                   | 30                              |
| UN Day |                     |                                                      |                          |             | World Internet Day   | World Economic Day              |
|        |                     |                                                      | Semester End Examination |             |                      |                                 |



#### NOVEMBER 2021





#### DECEMBER 2021





## JANUARY 2022





## FEBRUARY 2022

| SUN                | MON                                                                          | TUE                                           | WED                  | THU                                                                  | FRI                                                      | SAT                                    |
|--------------------|------------------------------------------------------------------------------|-----------------------------------------------|----------------------|----------------------------------------------------------------------|----------------------------------------------------------|----------------------------------------|
|                    |