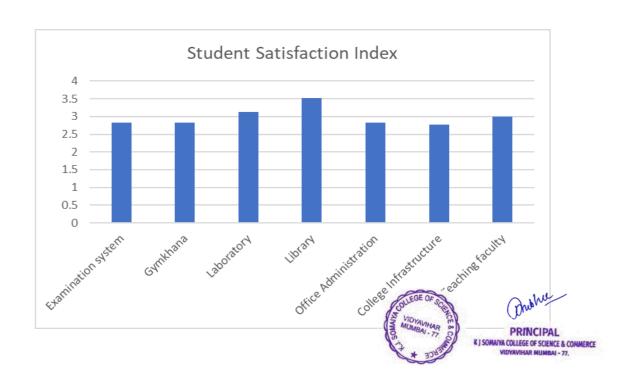

## **Overall report**

Number of Students responded: 523

The curriculum aspects are rated on the scale of 1 to 5 Below Average 2. Average 3. Good 4. Very Good 5. Excellent

| Que | Facilities/               | Weighted Avg | Student      |
|-----|---------------------------|--------------|--------------|
|     | Systems of                | (scale of 5) | satisfaction |
| No  | college                   |              | index (/1)   |
| 1   | Examination system        | 2.83         | 0.56         |
| 2   | Gymkhana                  | 2.83         | 0.56         |
| 3   | Laboratory                | 3.13         | 0.62         |
| 4   | Library                   | 3.52         | 0.56         |
| 5   | Office<br>Administration  | 2.83         | 0.55         |
| 6   | College<br>Infrastructure | 2.78         | 0.59         |
| 7   | Teaching faculty          | 2.99         | 0.59         |
|     | Overall                   | 2.98         | .57          |