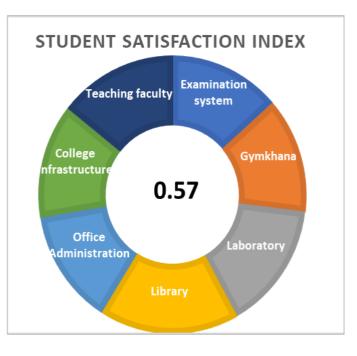

## **Overall report**

Number of Students responded: 523

The curriculum aspects are rated on the scale of 1 to 5 Below Average 2. Average 3. Good 4. Very Good 5. Excellent

| Que | Facilities/               | Weighted Avg | Student      |
|-----|---------------------------|--------------|--------------|
|     | Systems of                | (scale of 5) | satisfaction |
| No  | college                   |              | index (/1)   |
| 1   | Examination system        | 2.83         | 0.56         |
| 2   | Gymkhana                  | 2.83         | 0.56         |
| 3   | Laboratory                | 3.13         | 0.62         |
| 4   | Library                   | 3.52         | 0.56         |
| 5   | Office<br>Administration  | 2.83         | 0.55         |
| 6   | College<br>Infrastructure | 2.78         | 0.59         |
| 7   | Teaching faculty          | 2.99         | 0.59         |
|     | Overall                   | 2.98         | .57          |