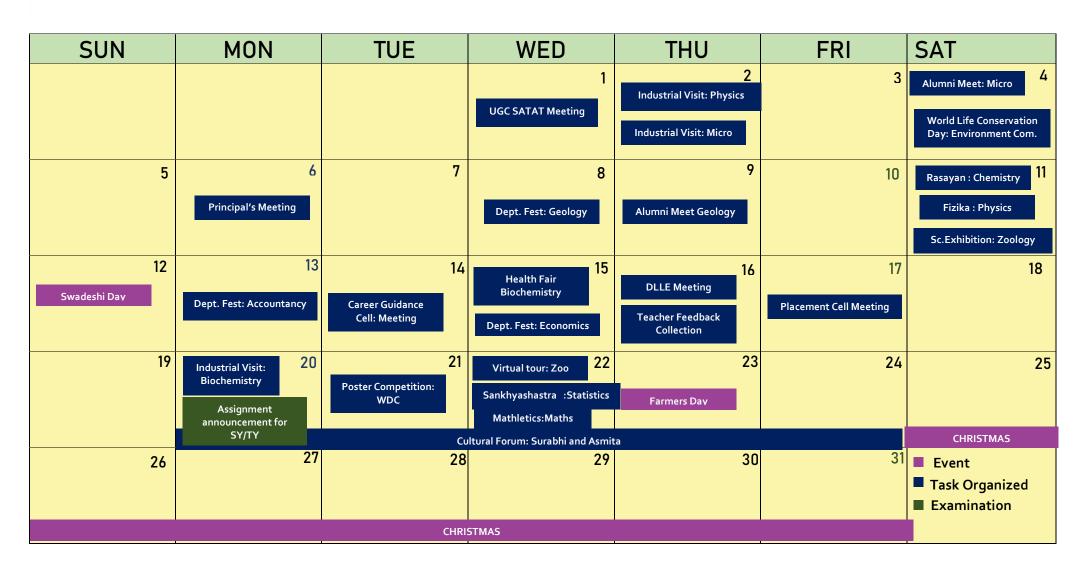

|
|        |                     |                                                      | Semester End Examination |             |                      |                                 |
| 24     | 25                  | 26                                                   | 27                       | 28          | 29                   | 30                              |
| UN Day |                     |                                                      |                          |             | World Internet Day   | World Economic Day              |
|        |                     |                                                      | Semester End Examination |             |                      |                                 |



#### NOVEMBER 2021





#### DECEMBER 2021





## JANUARY 2021





## FEBRUARY 2021

| SUN                | MON                                                                          | TUE                          | WED                  | THU                                   | FRI                              | SAT                                                                |
|--------------------|------------------------------------------------------------------------------|------------------------------|----------------------|---------------------------------------|----------------------------------|--------------------------------------------------------------------|
|                    |                                                                              | Science Day Compt:<br>Botany | 2                    | W