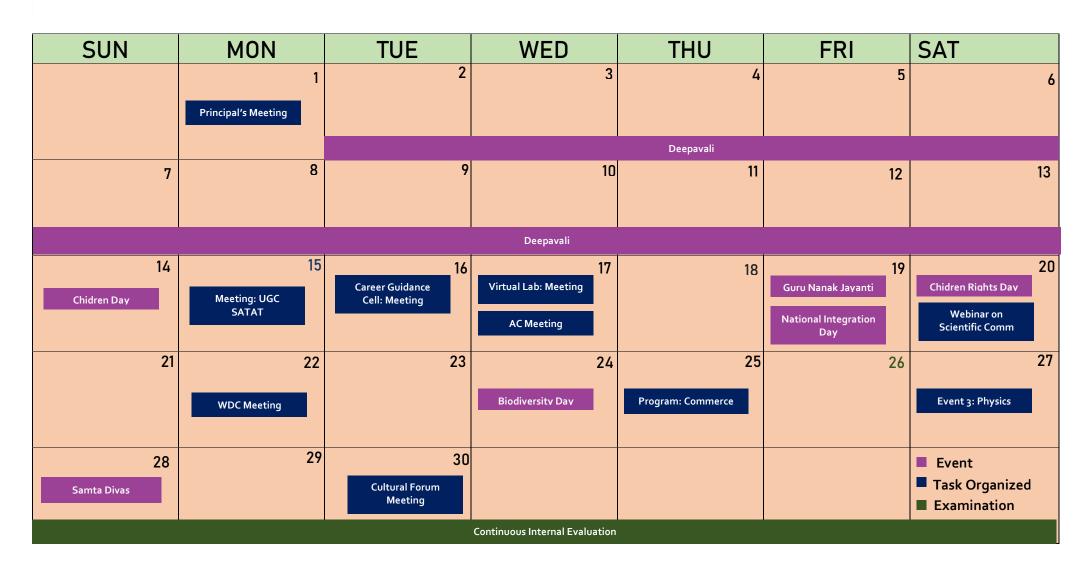

3                              |
|        |                     |                                                      | Semester End Examination |             |                      |                                 |
| 24     | 25                  | 26                                                   | 27                       | 28          | 29                   | 30                              |
| UN Day |                     |                                                      |                          |             | World Internet Day   | World Economic Day              |
|        |                     |                                                      | Semester End Examination |             |                      |                                 |



#### NOVEMBER 2021





#### DECEMBER 2021





## JANUARY 2021





## FEBRUARY 2021

| SUN                | MON                                                                          | TUE                          | WED                  | THU                                   | FRI                              | SAT                                                                |
|--------------------|------------------------------------------------------------------------------|------------------------------|----------------------|---------------------------------------|----------------------------------|--------------------------------------------------------------------|
|                    |                                                                              | Science Day Compt:<br>Botany |