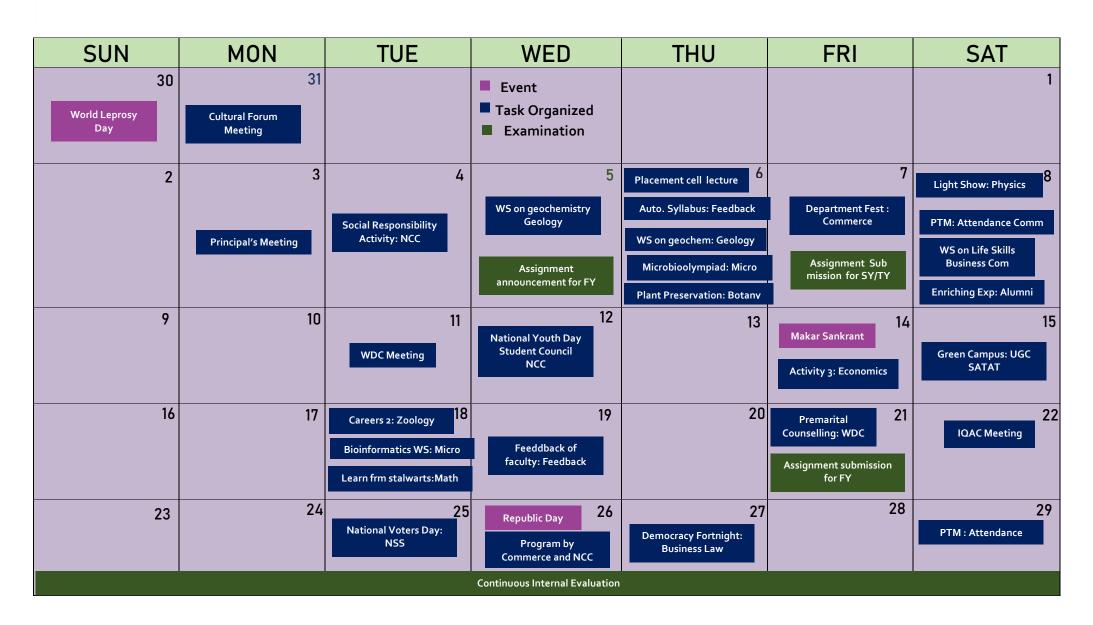

|                                                      | Semester End Examination |             |                      |                                 |
| 24     | 25                  | 26                                                   | 27                       | 28          | 29                   | 30                              |
| UN Day |                     |                                                      |                          |             | World Internet Day   | World Economic Day              |
|        |                     |                                                      | Semester End Examination |             |                      |                                 |



#### NOVEMBER 2021





#### DECEMBER 2021





## JANUARY 2021





## FEBRUARY 2021

| SUN                | MON                                                                          | TUE                          | WED                  | THU                                   | FRI                              | SAT                                                                |
|--------------------|------------------------------------------------------------------------------|------------------------------|----------------------|---------------------------------------|----------------------------------|--------------------------------------------------------------------|
|                    |                                                                              | Science Day Compt:<br>Botany | 2                    | Webinar on banking<br>