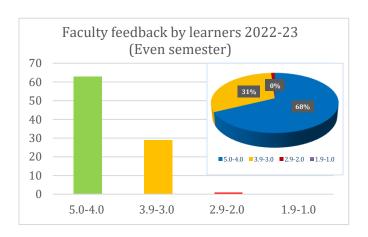

| Faculty feedback by learners (Even sem) |         |            |  |
|-----------------------------------------|---------|------------|--|
| feedback                                | No of   | %          |  |
| score (range)                           | faculty | percentage |  |
| 5.0-4.0                                 | 63      | 67.74      |  |
| 3.9-3.0                                 | 29      | 31.18      |  |
| 2.9-2.0                                 | 1       | 1.075269   |  |
| 1.9-1.0                                 | 0       | 0          |  |