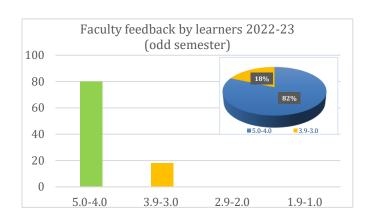

## Faculty feedback by learners

Teaching learning experience by individual faculty is rated on the scale of 1 to 5 by learners

1. Below Average 2. Average 3. Good 4. Very Good 5. Excellent

| Faculty feedback by learners (Odd sem) |         |            |  |
|----------------------------------------|---------|------------|--|
| feedback                               | No of   | %          |  |
| score (range)                          | faculty | percentage |  |
| 5.0-4.0                                | 80      | 81.63      |  |
| 3.9-3.0                                | 18      | 18.36      |  |
| 2.9-2.0                                | 0       | 0          |  |
| 1.9-1.0                                | 0       | 0          |  |